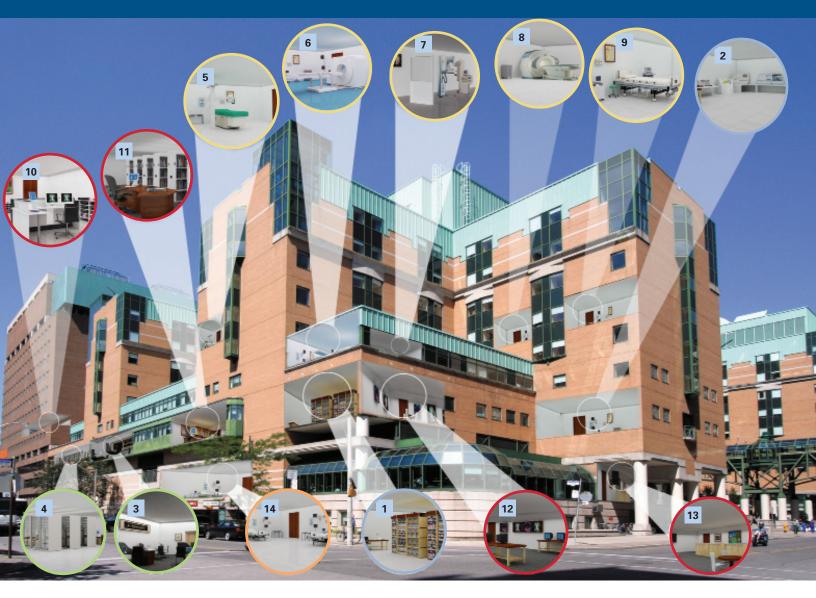

## **Hospital:** Total Power Protection Solutions

| Clinical lab            | Healthcare IT                                             | Diagnostic imaging equipment                                                                                                         | Facilities infrastructure                                            | Patient vicinity                 |
|-------------------------|-----------------------------------------------------------|--------------------------------------------------------------------------------------------------------------------------------------|----------------------------------------------------------------------|----------------------------------|
| 1 Pharmacy 2 Laboratory | 3 Business office 4 IT / data center / telecommunications | 5 X-Ray 6 CT (computer tomography)/ PET (positron emission tomography) 7 Mammography 8 MRI (magnetic resonance imaging) 9 Ultrasound | 10 Nurses stations 11 Archive room 12 Reading room 13 Reception area | 14 Emergency room / patient care |
|                         |                                                           | o omacouna                                                                                                                           |                                                                      |                                  |

Chloride offers a full range of products for critical power infrastructure for today's medical facility. Solutions range from reliable, convenient Desk Power UPS to special low leakage current medical grade ON Series m UPS and PCm Series Power Conditioner, to a full range of products to support the most demanding IT requirements. Additionally, Chloride can provide Connectivity solutions to monitor the condition and status of critical power infrastructure in the data center, server rooms, and wiring closets throughout the building.

| Product for Hospitals                                                                                   | Range                                       | Pharmacy | Lab equipment | Business office | IT / data center /<br>telecommunications | Х-Ray | CT / PET scan | Mammography | MRI | Ultrasound | Nurses stations | Archive room | Reading room | Reception area | Emergency room /<br>patient care area |
|---------------------------------------------------------------------------------------------------------|---------------------------------------------|----------|---------------|-----------------|------------------------------------------|-------|---------------|-------------|-----|------------|-----------------|--------------|--------------|----------------|---------------------------------------|
| ConditionOne® Power Conditioner                                                                         | 75 -1000 VA                                 | •        |               |                 | •                                        |       |               |             | •   |            |                 |              |              | •              |                                       |
| CB Series Power Conditioner                                                                             | 1500 - 2000 VA                              |          |               |                 |                                          |       |               | •           |     |            |                 |              |              |                |                                       |
| PCm Series Power Conditioner (medical-grade)                                                            | 120 - 3000 VA                               |          | •             |                 |                                          |       |               |             |     | •          |                 |              |              |                | •                                     |
| Desk Power™ UPS                                                                                         | 350 - 650 VA                                | •        |               | •               |                                          |       |               |             |     |            | •               | •            |              | •              |                                       |
| ONePlus™ UPS                                                                                            | 250 - 1000 VA                               | •        | •             | •               |                                          |       |               |             |     |            |                 |              | •            | •              |                                       |
| ON Series® m UPS (medical-grade)                                                                        | 300 - 600 VA                                | •        | •             |                 |                                          |       |               | •           |     |            | •               | •            | •            |                | •                                     |
| ON Series® UPS                                                                                          | 400 - 3000 VA                               | •        | •             |                 | •                                        |       |               |             | •   | •          | •               |              |              | •              |                                       |
| Agility™ Series UPS                                                                                     | 750 - 3000 VA                               | •        |               |                 | •                                        |       |               |             |     |            | •               | •            | •            | •              |                                       |
| Sinergy® S II UPS                                                                                       | 700 - 3000 VA                               |          | •             |                 | •                                        |       |               |             |     | •          |                 |              |              | •              |                                       |
| Sinergy SE II UPS                                                                                       | 4 - 10 kVA<br>(parallelable up to three)    | •        | •             |                 | •                                        | •     |               | •           |     | •          |                 |              |              | •              |                                       |
| CP3020 UPS                                                                                              | 10 - 20 kVA<br>(parallelable up to eight)   | •        | •             |                 | •                                        |       |               |             |     | •          |                 |              |              | •              |                                       |
| EDP70Plus UPS                                                                                           | 12 - 80 kVA                                 | •        | •             |                 | •                                        |       | •             | •           | •   | •          |                 |              |              | •              |                                       |
| CP3150 UPS                                                                                              | 100 - 150 kVA<br>(parallelable up to eight) |          |               |                 | •                                        |       | •             | •           | •   | •          |                 |              |              | •              |                                       |
| Chloride 90-NET UPS                                                                                     | 180 - 750 kVA<br>(parallelable up to eight) |          |               |                 | •                                        |       | •             | •           | •   | •          |                 |              |              | •              |                                       |
| Chloride Monitoring Solutions for a central remote management system for critical power infrastructure. | NA                                          | •        | •             | •               | •                                        | •     | •             | •           | •   | •          | •               | •            | •            | •              |                                       |